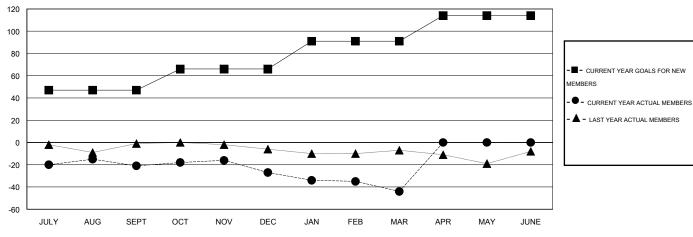

#### GOALS AND ACTUAL MEMBERS CUMULATIVE

| DROPPED CLUBS: 2 |     | 21 CLUBS OF 43 ADDED 1 OR MORE<br>NEW MEMBERS | GENDER DISTRIBUTION  MALE 968 (81.00%) |              |     |
|------------------|-----|-----------------------------------------------|----------------------------------------|--------------|-----|
| DROPPED MEMBERS  |     |                                               | FEMALE                                 | 227 (19.00%) |     |
| DECEASED         | 24  | CLICK HERE FOR HEALTH                         | FAMILY UNIT MEMBERS                    |              | 206 |
| CLUB CANCELLED   | 23  | ASSESSMENT DATA                               |                                        |              |     |
| OTHER            | 62  |                                               | HEAD OF HOUSEHOLD                      | 100          |     |
| TOTAL            | 109 |                                               | NON-HEAD OF HOUSEHO                    | 106          |     |